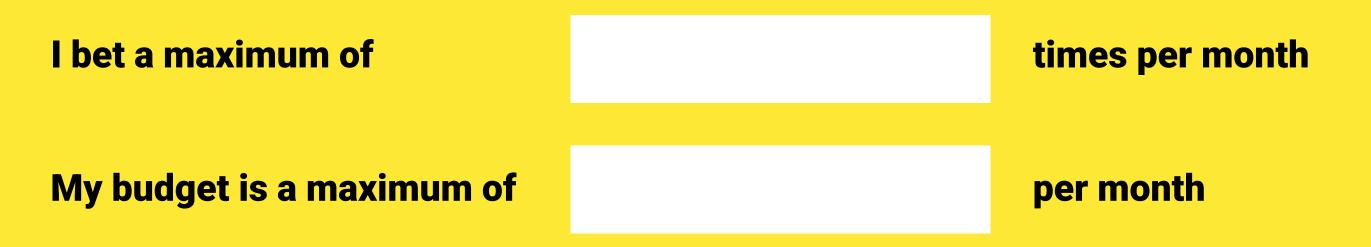

# **I HEREBY DECLARE...**

**Explanation:** Fill in the details below. Determine the betting period per section by entering the from-to date. In the fields 'won' and 'bet', you enter what you have won and bet in total within the declared time frame. The result will be calculated automatically. At the end of the document the total you have won or lost is calculated. This can also be a minus amount.